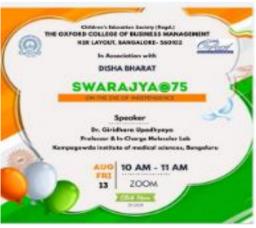

## 2.3 Activities/events conducted Jan2021 - Dec2021

| Name of Activity                                                 | Activity<br>Description                    | Date of<br>Activity           | Activity<br>Coordinator                                                               | Type of<br>Activity  | No. of Participants |
|------------------------------------------------------------------|--------------------------------------------|-------------------------------|---------------------------------------------------------------------------------------|----------------------|---------------------|
| Orientation On World of                                          | 2 0001111011                               | 71001110                      | Prof. Musarath                                                                        | 71001110             | Тапанаранга         |
| Professional Courses                                             | IT Club                                    | 7-Jan-21                      | & Prof. Shweta                                                                        | Orientation          | 139                 |
| ITR Filing                                                       | Finance Club                               | 8-Jan-21                      | Dr.S.Chitradevi                                                                       | Workshop             | 35                  |
| The Observation of Birth<br>Anniversary of Swami<br>Vivekananda" | NSS unit                                   | 20-Jan-21                     | Prof. Sampath,<br>Prof. Sharath,<br>Prof. Kumar &<br>Prof. Bhargavi.                  | Others               | 324                 |
| Latest Trends of<br>Information technology<br>in Business        | IT Club                                    | 21-Jan-21                     | Dr S ChitraDevi<br>& PG Team                                                          | Seminar              | 74                  |
| Insights into-EBSCO                                              | Research Cell                              | 21-Jan-21                     | Dr S ChitraDevi<br>& PG Team                                                          | Workshop             | 40                  |
| Overview of Indian<br>Capital Market and<br>Indian Economy       | Finance Club<br>NSS                        | 25-Jan-21                     | Prof. Santosh,<br>Prof Saritha<br>Bollama<br>Prof. Priyanka                           | Workshop             | 70                  |
| The Celebration of the<br>Republic Day                           | unit/Cultural<br>Club<br>Student           | 26-Jan-21                     | Ganguly and<br>Prof. Shweta.K                                                         | Others               | 31                  |
| Why MBA?                                                         | Development<br>Cell                        | 27-Jan-21                     | Dr S ChitraDevi<br>& PG Team                                                          | Workshop             | 86                  |
| Steps to become a Successful Entrepreneur                        | Enterpreneurs<br>hip Cell                  | 29-Jan-21                     | Dr.S.Chitradevi<br>and PG team                                                        | Workshop             | 87                  |
| How to Present a Better you                                      | Student<br>Development<br>Cell             | 29-Jan-21                     | Dr.S.Chitradevi<br>and PG team                                                        | Workshop             | 62                  |
| Inspiration does exist and its within you                        | Alumni Cell /<br>Enterpreneurs<br>hip Cell | 30-Jan-21                     | Dr.S.Chitradevi<br>and PG team                                                        | Workshop             | 48                  |
| The Power of Dreams                                              | Student<br>Development<br>Cell             | 30-Jan-21                     | Dr.S.Chitradevi<br>and PG team                                                        | Workshop             | 71                  |
| The Pulse Polio<br>Awareness                                     | NSS unit                                   | 31-Jan-21                     | Prof. SampathKumar. C, Prof. SharathKumar.Y , Prof. Kumar. N & Prof. Saritha Bollamma | Workshop             | 70                  |
| Annual Budget Analysis<br>2021                                   | Finace Club                                | 12-Feb-21                     | Prof. Santosh<br>T.J. and Prof.<br>Saritha<br>Bollamma                                | Seminar              | 40                  |
| Parents Teachers<br>Meeting (Online)                             | Examination<br>Cell                        | 19-Feb-21<br>to 20-Feb-<br>21 | Faculty Incharge                                                                      | Others               | 50+                 |
| Awareness about PCOD                                             | Women<br>Empowerment<br>Cell               | 23-Feb-21                     | Prof. Saritha<br>Bollamma<br>& Prof.<br>Sowmya                                        | Awareness<br>Program | 139                 |