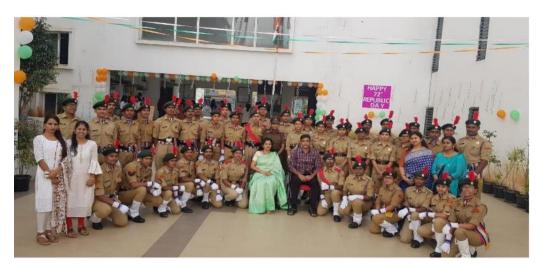

## 2.3 Activities/events conducted Jan2021 - Dec2021

| Name of Activity                                                 | Activity<br>Description                    | Date of<br>Activity           | Activity<br>Coordinator                                                               | Type of<br>Activity  | No. of Participants |
|------------------------------------------------------------------|--------------------------------------------|-------------------------------|---------------------------------------------------------------------------------------|----------------------|---------------------|
| Orientation On World of                                          | 2 0001111011                               | 71001110                      | Prof. Musarath                                                                        | 71001110             | Тапанаранга         |
| Professional Courses                                             | IT Club                                    | 7-Jan-21                      | & Prof. Shweta                                                                        | Orientation          | 139                 |
| ITR Filing                                                       | Finance Club                               | 8-Jan-21                      | Dr.S.Chitradevi                                                                       | Workshop             | 35                  |
| The Observation of Birth<br>Anniversary of Swami<br>Vivekananda" | NSS unit                                   | 20-Jan-21                     | Prof. Sampath,<br>Prof. Sharath,<br>Prof. Kumar &<br>Prof. Bhargavi.                  | Others               | 324                 |
| Latest Trends of<br>Information technology<br>in Business        | IT Club                                    | 21-Jan-21                     | Dr S ChitraDevi<br>& PG Team                                                          | Seminar              | 74                  |
| Insights into-EBSCO                                              | Research Cell                              | 21-Jan-21                     | Dr S ChitraDevi<br>& PG Team                                                          | Workshop             | 40                  |
| Overview of Indian<br>Capital Market and<br>Indian Economy       | Finance Club<br>NSS                        | 25-Jan-21                     | Prof. Santosh,<br>Prof Saritha<br>Bollama<br>Prof. Priyanka                           | Workshop             | 70                  |
| The Celebration of the<br>Republic Day                           | unit/Cultural<br>Club<br>Student           | 26-Jan-21                     | Ganguly and<br>Prof. Shweta.K                                                         | Others               | 31                  |
| Why MBA?                                                         | Development<br>Cell                        | 27-Jan-21                     | Dr S ChitraDevi<br>& PG Team                                                          | Workshop             | 86                  |
| Steps to become a Successful Entrepreneur                        | Enterpreneurs<br>hip Cell                  | 29-Jan-21                     | Dr.S.Chitradevi<br>and PG team                                                        | Workshop             | 87                  |
| How to Present a Better you                                      | Student<br>Development<br>Cell             | 29-Jan-21                     | Dr.S.Chitradevi<br>and PG team                                                        | Workshop             | 62                  |
| Inspiration does exist and its within you                        | Alumni Cell /<br>Enterpreneurs<br>hip Cell | 30-Jan-21                     | Dr.S.Chitradevi<br>and PG team                                                        | Workshop             | 48                  |
| The Power of Dreams                                              | Student<br>Development<br>Cell             | 30-Jan-21                     | Dr.S.Chitradevi<br>and PG team                                                        | Workshop             | 71                  |
| The Pulse Polio<br>Awareness                                     | NSS unit                                   | 31-Jan-21                     | Prof. SampathKumar. C, Prof. SharathKumar.Y , Prof. Kumar. N & Prof. Saritha Bollamma | Workshop             | 70                  |
| Annual Budget Analysis<br>2021                                   | Finace Club                                | 12-Feb-21                     | Prof. Santosh<br>T.J. and Prof.<br>Saritha<br>Bollamma                                | Seminar              | 40                  |
| Parents Teachers<br>Meeting (Online)                             | Examination<br>Cell                        | 19-Feb-21<br>to 20-Feb-<br>21 | Faculty Incharge                                                                      | Others               | 50+                 |
| Awareness about PCOD                                             | Women<br>Empowerment<br>Cell               | 23-Feb-21                     | Prof. Saritha<br>Bollamma<br>& Prof.<br>Sowmya                                        | Awareness<br>Program | 139                 |