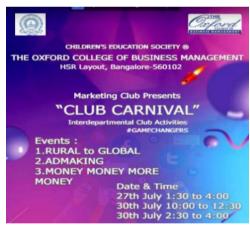

## 2.3 Activities/events conducted Jan2021 - Dec2021

| Name of Activity                                                 | Activity<br>Description                    | Date of<br>Activity           | Activity<br>Coordinator                                                               | Type of<br>Activity  | No. of Participants |
|------------------------------------------------------------------|--------------------------------------------|-------------------------------|---------------------------------------------------------------------------------------|----------------------|---------------------|
| Orientation On World of                                          | 2 0001111011                               | 71001110                      | Prof. Musarath                                                                        | 71001110             | Тапанаранга         |
| Professional Courses                                             | IT Club                                    | 7-Jan-21                      | & Prof. Shweta                                                                        | Orientation          | 139                 |
| ITR Filing                                                       | Finance Club                               | 8-Jan-21                      | Dr.S.Chitradevi                                                                       | Workshop             | 35                  |
| The Observation of Birth<br>Anniversary of Swami<br>Vivekananda" | NSS unit                                   | 20-Jan-21                     | Prof. Sampath,<br>Prof. Sharath,<br>Prof. Kumar &<br>Prof. Bhargavi.                  | Others               | 324                 |
| Latest Trends of<br>Information technology<br>in Business        | IT Club                                    | 21-Jan-21                     | Dr S ChitraDevi<br>& PG Team                                                          | Seminar              | 74                  |
| Insights into-EBSCO                                              | Research Cell                              | 21-Jan-21                     | Dr S ChitraDevi<br>& PG Team                                                          | Workshop             | 40                  |
| Overview of Indian<br>Capital Market and<br>Indian Economy       | Finance Club<br>NSS                        | 25-Jan-21                     | Prof. Santosh,<br>Prof Saritha<br>Bollama<br>Prof. Priyanka                           | Workshop             | 70                  |
| The Celebration of the<br>Republic Day                           | unit/Cultural<br>Club<br>Student           | 26-Jan-21                     | Ganguly and<br>Prof. Shweta.K                                                         | Others               | 31                  |
| Why MBA?                                                         | Development<br>Cell                        | 27-Jan-21                     | Dr S ChitraDevi<br>& PG Team                                                          | Workshop             | 86                  |
| Steps to become a Successful Entrepreneur                        | Enterpreneurs<br>hip Cell                  | 29-Jan-21                     | Dr.S.Chitradevi<br>and PG team                                                        | Workshop             | 87                  |
| How to Present a Better you                                      | Student<br>Development<br>Cell             | 29-Jan-21                     | Dr.S.Chitradevi<br>and PG team                                                        | Workshop             | 62                  |
| Inspiration does exist and its within you                        | Alumni Cell /<br>Enterpreneurs<br>hip Cell | 30-Jan-21                     | Dr.S.Chitradevi<br>and PG team                                                        | Workshop             | 48                  |
| The Power of Dreams                                              | Student<br>Development<br>Cell             | 30-Jan-21                     | Dr.S.Chitradevi<br>and PG team                                                        | Workshop             | 71                  |
| The Pulse Polio<br>Awareness                                     | NSS unit                                   | 31-Jan-21                     | Prof. SampathKumar. C, Prof. SharathKumar.Y , Prof. Kumar. N & Prof. Saritha Bollamma | Workshop             | 70                  |
| Annual Budget Analysis<br>2021                                   | Finace Club                                | 12-Feb-21                     | Prof. Santosh<br>T.J. and Prof.<br>Saritha<br>Bollamma                                | Seminar              | 40                  |
| Parents Teachers<br>Meeting (Online)                             | Examination<br>Cell                        | 19-Feb-21<br>to 20-Feb-<br>21 | Faculty Incharge                                                                      | Others               | 50+                 |
| Awareness about PCOD                                             | Women<br>Empowerment<br>Cell               | 23-Feb-21                     | Prof. Saritha<br>Bollamma<br>& Prof.<br>Sowmya                                        | Awareness<br>Program | 139                 |