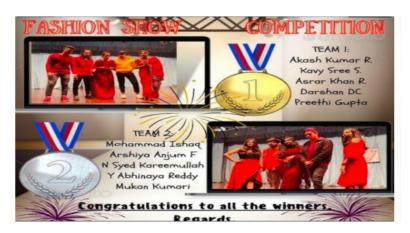

## 2.3 Activities/events conducted Jan2021 - Dec2021

| Name of Activity                                                 | Activity<br>Description                    | Date of<br>Activity           | Activity<br>Coordinator                                                               | Type of<br>Activity  | No. of Participants |
|------------------------------------------------------------------|--------------------------------------------|-------------------------------|---------------------------------------------------------------------------------------|----------------------|---------------------|
| Orientation On World of                                          | 2 0001111011                               | 71001110                      | Prof. Musarath                                                                        | 71001110             | Тапанаранга         |
| Professional Courses                                             | IT Club                                    | 7-Jan-21                      | & Prof. Shweta                                                                        | Orientation          | 139                 |
| ITR Filing                                                       | Finance Club                               | 8-Jan-21                      | Dr.S.Chitradevi                                                                       | Workshop             | 35                  |
| The Observation of Birth<br>Anniversary of Swami<br>Vivekananda" | NSS unit                                   | 20-Jan-21                     | Prof. Sampath,<br>Prof. Sharath,<br>Prof. Kumar &<br>Prof. Bhargavi.                  | Others               | 324                 |
| Latest Trends of<br>Information technology<br>in Business        | IT Club                                    | 21-Jan-21                     | Dr S ChitraDevi<br>& PG Team                                                          | Seminar              | 74                  |
| Insights into-EBSCO                                              | Research Cell                              | 21-Jan-21                     | Dr S ChitraDevi<br>& PG Team                                                          | Workshop             | 40                  |
| Overview of Indian<br>Capital Market and<br>Indian Economy       | Finance Club<br>NSS                        | 25-Jan-21                     | Prof. Santosh,<br>Prof Saritha<br>Bollama<br>Prof. Priyanka                           | Workshop             | 70                  |
| The Celebration of the<br>Republic Day                           | unit/Cultural<br>Club<br>Student           | 26-Jan-21                     | Ganguly and<br>Prof. Shweta.K                                                         | Others               | 31                  |
| Why MBA?                                                         | Development<br>Cell                        | 27-Jan-21                     | Dr S ChitraDevi<br>& PG Team                                                          | Workshop             | 86                  |
| Steps to become a Successful Entrepreneur                        | Enterpreneurs<br>hip Cell                  | 29-Jan-21                     | Dr.S.Chitradevi<br>and PG team                                                        | Workshop             | 87                  |
| How to Present a Better you                                      | Student<br>Development<br>Cell             | 29-Jan-21                     | Dr.S.Chitradevi<br>and PG team                                                        | Workshop             | 62                  |
| Inspiration does exist and its within you                        | Alumni Cell /<br>Enterpreneurs<br>hip Cell | 30-Jan-21                     | Dr.S.Chitradevi<br>and PG team                                                        | Workshop             | 48                  |
| The Power of Dreams                                              | Student<br>Development<br>Cell             | 30-Jan-21                     | Dr.S.Chitradevi<br>and PG team                                                        | Workshop             | 71                  |
| The Pulse Polio<br>Awareness                                     | NSS unit                                   | 31-Jan-21                     | Prof. SampathKumar. C, Prof. SharathKumar.Y , Prof. Kumar. N & Prof. Saritha Bollamma | Workshop             | 70                  |
| Annual Budget Analysis<br>2021                                   | Finace Club                                | 12-Feb-21                     | Prof. Santosh<br>T.J. and Prof.<br>Saritha<br>Bollamma                                | Seminar              | 40                  |
| Parents Teachers<br>Meeting (Online)                             | Examination<br>Cell                        | 19-Feb-21<br>to 20-Feb-<br>21 | Faculty Incharge                                                                      | Others               | 50+                 |
| Awareness about PCOD                                             | Women<br>Empowerment<br>Cell               | 23-Feb-21                     | Prof. Saritha<br>Bollamma<br>& Prof.<br>Sowmya                                        | Awareness<br>Program | 139                 |